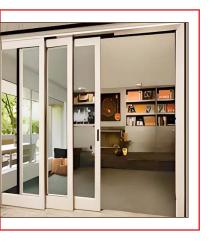

# Sliding

Effortlessly smooth-sliding and graceful, our impressive sliding doors create a wide amount of unimaginable space and an inviting contemporary character.

# **Unlimited Opening Width**

Have as much light, air and freedom of movement as you wish, TUSCAN sliding system open your rooms in a most elegant and efficient manner. Doors can be pushed aside very easily, creating ample space to move through and entertain during those special family occasion.