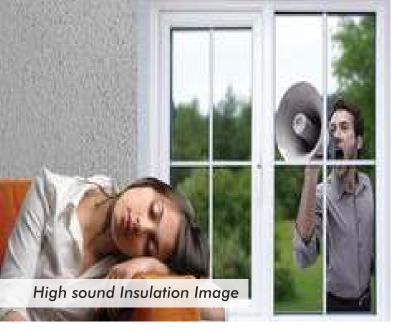

## **Sound Proofing**

The uPVC material works in combination with the double glazed window panels to help decrease the amount of noise that can pass into your home. Most uPVC windows and doors should reduce external noise by up 50% compared traditional counterparts.