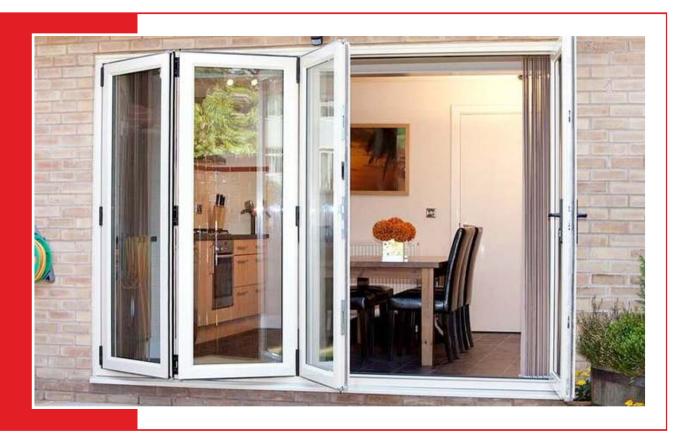

These elegant, concertina doors and a real "wow" factor to any home or premises, and seamlessly connect our outdoor and indoor spaces. Once folded back, they create a large opening for easy access. Particularly suited for new –build projects, developers seek to diiferentiate their homes. Home owners too are increasingly demanding oresophisticated

TUSCAN has carefully designed its bi-fold door system to offer smooth, simple unctionality with a bottom or top concertina mechanism. The versatility of the TUSCAN bi-fold door means that you can use it to create a glass wall upto and impressive 6 meters wide. As you would expect from the world leader in door systems.