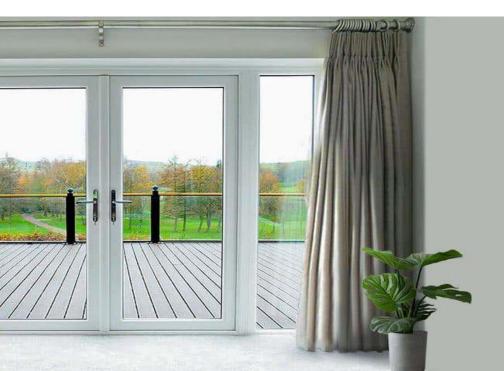

## User friendly, Modern and secure

Windows facilitate the entry of natural light indoors. No house can be complete without any windows.. They enable the occupants of a house to enjoy the views of the locality. In addition, they serve to keep the house cross-ventilated. As such, houses with ample windows will seldom look gloomy or feel stuffy. You might feel that windows are nothing more than traditional requirements that each house must have. But, this is not true. Increasingly, homeowners are realising the immense value of their windows. In particular, they are becoming aware of how their windows exert a significant influence in the overall look of their homes.

Made to measure windows can eliminate the occurrence of draughts. Homeowners are increasingly looking for ways to make their homes energy efficient. Windows accomplish this by keeping the cold air out and keeping warm air indoors. In certain situations, overheating could be a problem. To nullify this, builders add security ventilation brackets that facilitate the entry of air indoors, while keeping the window secure.

Jemmying windows that shake in their frames is easy. By opting for made to measure windows, homeowners can boost the security of their homes. Windows can easily boost the aesthetic appeal of a house. In their own quiet manner, they can complement the other elements of the house perfectly.