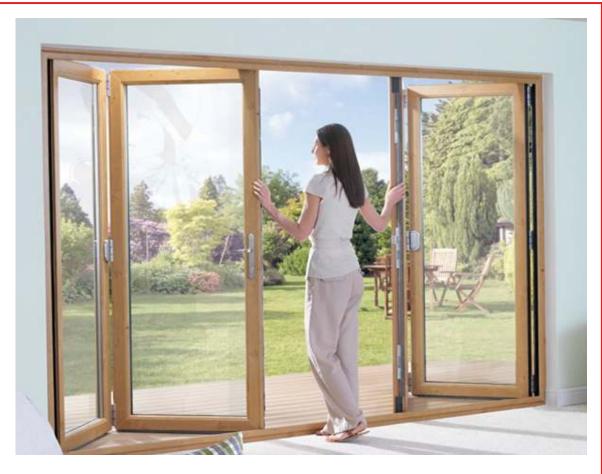

These elegant, concertina doors and a real "wow" factor to any home or premises, and seamlessly connect our outdoor and indoor spaces. Once folded back, they create a large opening for easy access. Particularly suited for new –build projects, developers seek to diiferentiate their homes. Home owners too are increasingly demanding oresophisticated

TUSCAN has carefully designed its bi-fold door system to offer smooth, simple unctionality with a bottom or top concertina mechanism. The versatility of the TUSCAN bi-fold door means that you can use it to create a glass wall upto and impressive 6 meters wide. As you would expect from the world leader in door systems.