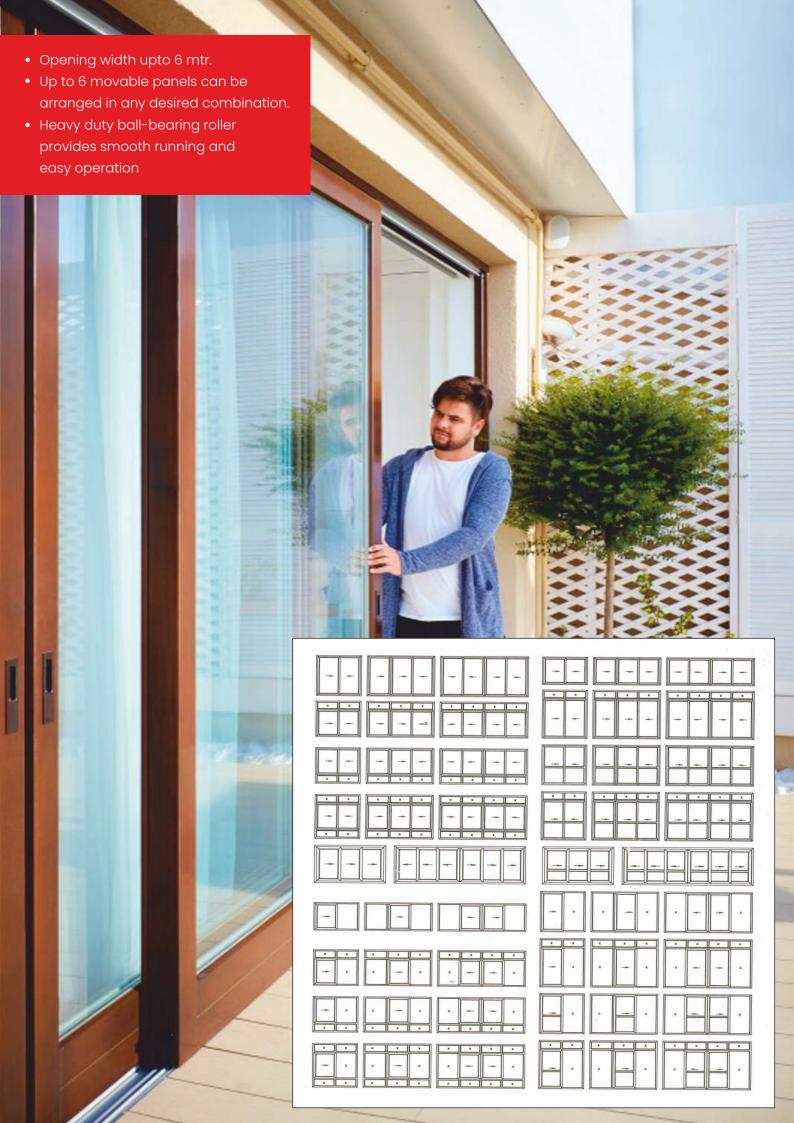

# **Unlimited Opening Width**

Have as much light, air and freedom of movement as you wish, TUSCAN sliding system open your rooms in a most elegant and efficient manner. Doors can be pushed aside very easily, creating ample space to move through and entertain during those special family occasion.

#### **Technical Specifications**

You can choose the number, dimension and function of each section based on your specific requirements. These systems are available as two, three or four parts or in a combination of fixed and movable parts, in white or other decorative colors.