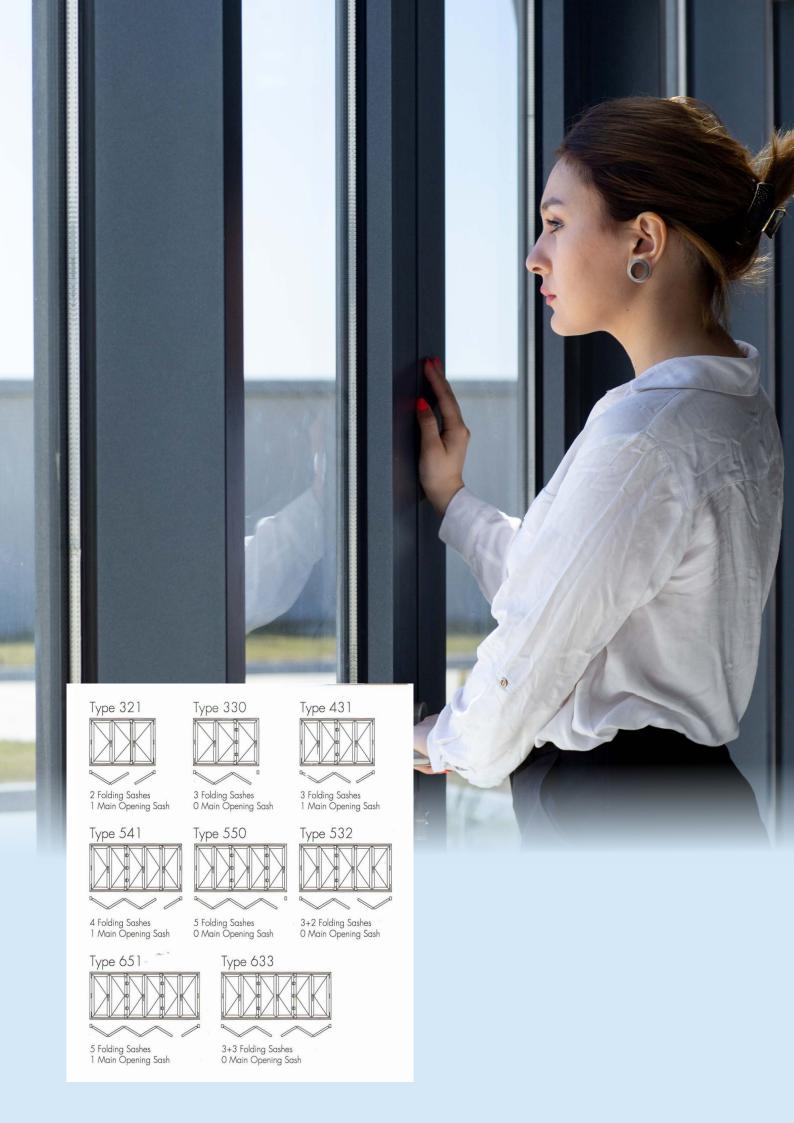

#### **Technical Specifications**

You can choose the number, dimension and function of each section based on your specific requirements. These systems are available as two, three or four parts or in a combination of fixed and movable parts, in white or other decorative colors.