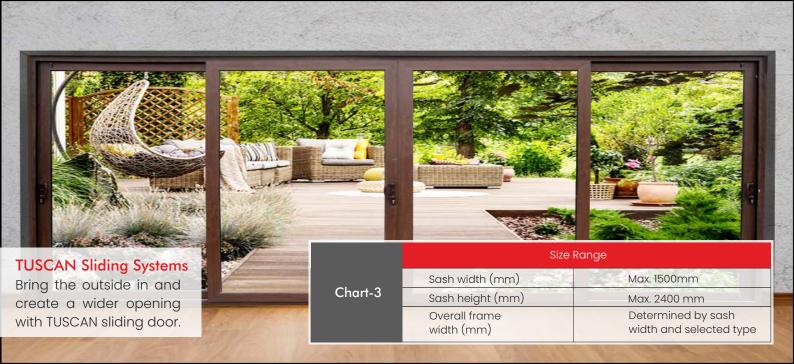

# Sliding

Effortlessly smooth-sliding and graceful, our impressive sliding doors create a wide amount of unimaginable space and an inviting contemporary character.

# **Unlimited Opening Width**

Have as much light, air and freedom of movement as you wish, TUSCAN sliding system open your rooms in a most elegant and efficient manner. Doors can be pushed aside very easily, creating ample space to move through and entertain during those special family occasion.