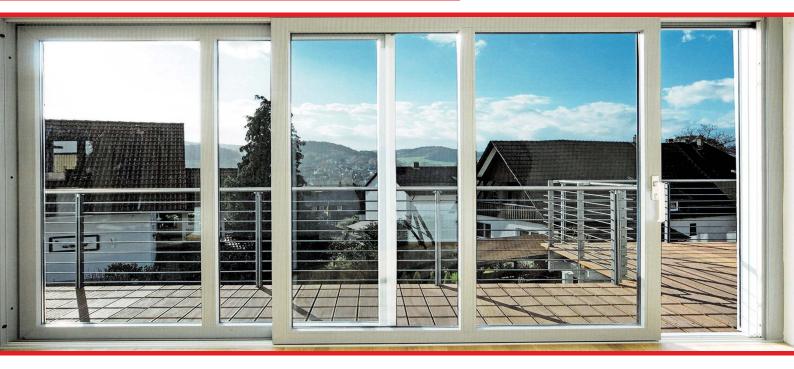

# Sliding

Effortlessly smooth-sliding and graceful, our impressive sliding doors create a wide amount of unimaginable space and an inviting contemporary character.

# **Unlimited Opening Width**

Have as much light, air and freedom of movement as you wish, TUSCAN sliding system open your rooms in a most elegant and efficient manner. Doors can be pushed aside very easily, creating ample space to move through and entertain during those special family occasion.

Growing with the changing desires, demands and requirements.