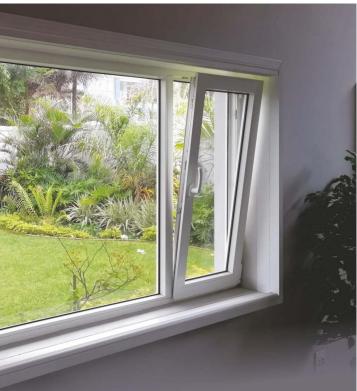

#### Ventilation

UPVC windows can come in various window style configurations providing an efficient ventilation system with effective airflow into a room. An effective window configuration is called 'tilt and turn' which consists of a two-window arrangement which can open in two separate directions providing draft-free ventilation.

When in the tilted position inwards, hot air can escape through the top and side openings while turning the window to open fully can quickly ventilate the atmosphere of an entire room useful for cleaning or refreshing.