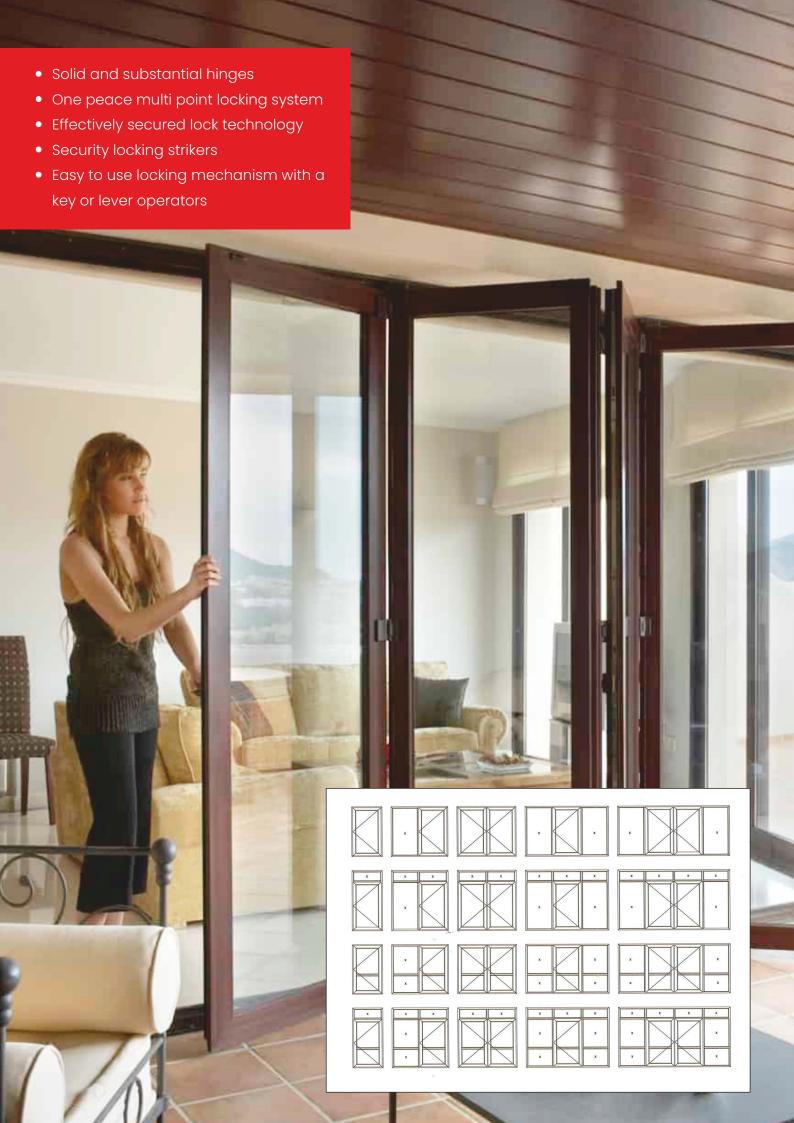

These elegant, concertina doors and a real "wow" factor to any home or premises, and seamlessly connect our outdoor and indoor spaces. Once folded back, they create a large opening for easy access. Particularly suited for new –build projects, developers seek to diiferentiate their homes. Home owners too are increasingly demanding oresophisticated

TUSCAN has carefully designed its bi-fold door system to offer smooth, simple unctionality with a bottom or top concertina mechanism. The versatility of the TUSCAN bi-fold door means that you can use it to create a glass wall upto and impressive 6 meters wide. As you would expect from the world leader in door systems.