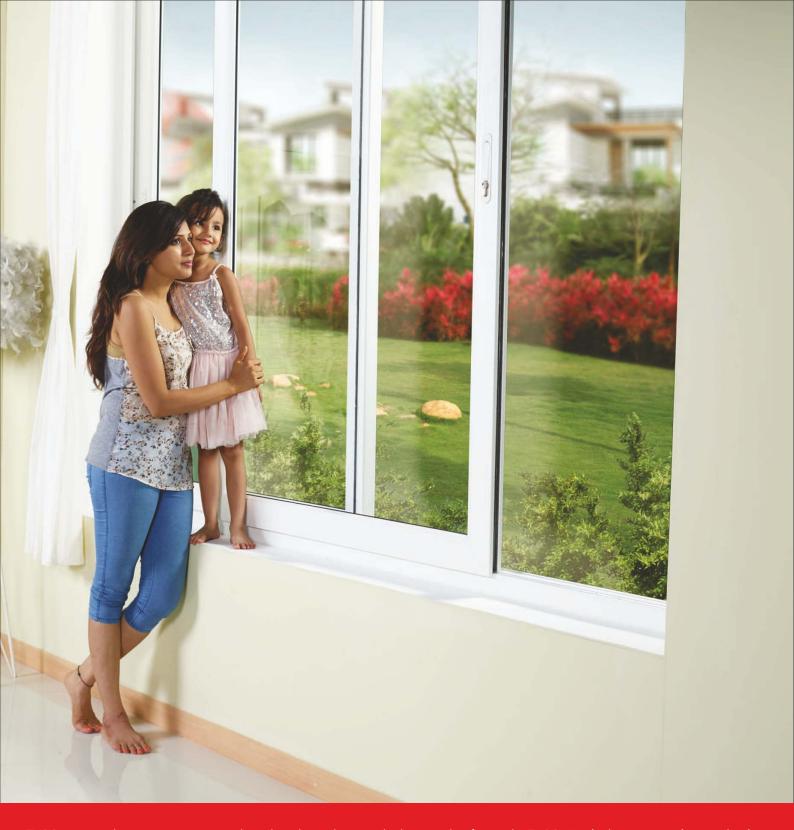

## User friendly, Modern and secure

Windows facilitate the entry of natural light indoors. No house can be complete without any windows.. They enable the occupants of a house to enjoy the views of the locality. In addition, they serve to keep the house cross-ventilated. As such, houses with ample windows will seldom look gloomy or feel stuffy. You might feel that windows are nothing more than traditional requirements that each house must have. But, this is not true. Increasingly, homeowners are realising the immense value of their windows. In particular, they are becoming aware of how their windows exert a significant influence in the overall look of their homes.

Made to measure windows can eliminate the occurrence of draughts. Homeowners are increasingly looking for ways to make their homes energy efficient. Windows accomplish this by keeping the cold air out and keeping warm air indoors. In certain situations, overheating could be a problem. To nullify this, builders add security ventilation brackets that facilitate the entry of air indoors, while keeping the window secure.

Jemmying windows that shake in their frames is easy. By opting for made to measure windows, homeowners can boost the security of their homes. Windows can easily boost the aesthetic appeal of a house. In their own quiet manner, they can complement the other elements of the house perfectly.