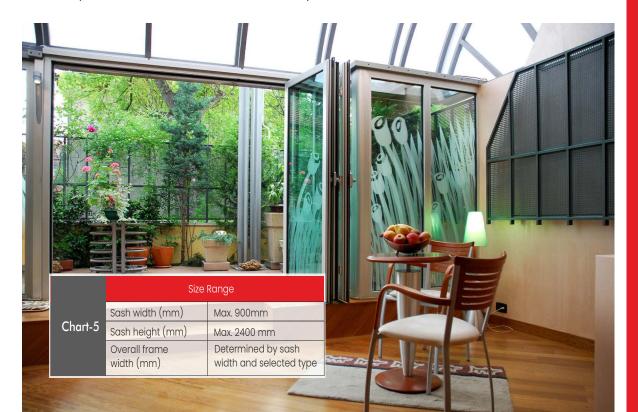

These elegant, concertina doors and a real "wow" factor to any home or premises, and seamlessly connect our outdoor and indoor spaces. Once folded back, they create a large opening for easy access. Particularly suited for new –build projects, developers seek to diiferentiate their homes. Home owners too are increasingly demanding oresophisticated

TUSCAN has carefully designed its bi-fold door system to offer smooth, simple unctionality with a bottom or top concertina mechanism. The versatility of the TUSCAN bi-fold door means that you can use it to create a glass wall upto and impressive 6 meters wide. As you would expect from the world leader in door systems.