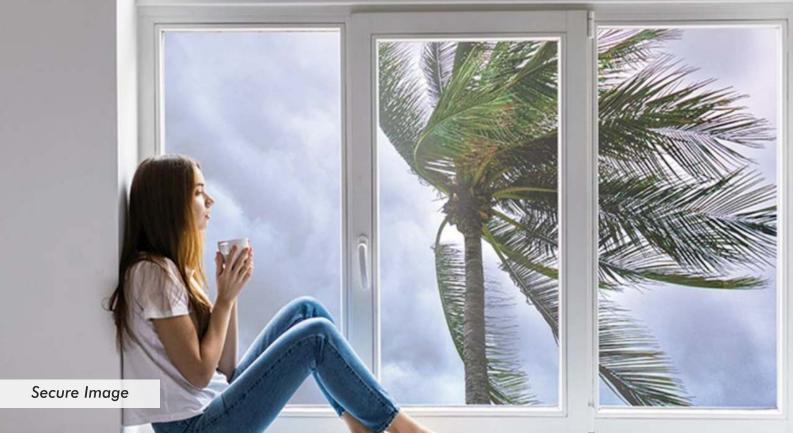

### **Security**

The security of a property or home is paramount to any window or door installation. This is why uPVC exceeds expectations with an ultra-light yet sturdy frame, used in conjunction with various locking combination and a double glazed pane of glass will prevent an intruder from breaking in.