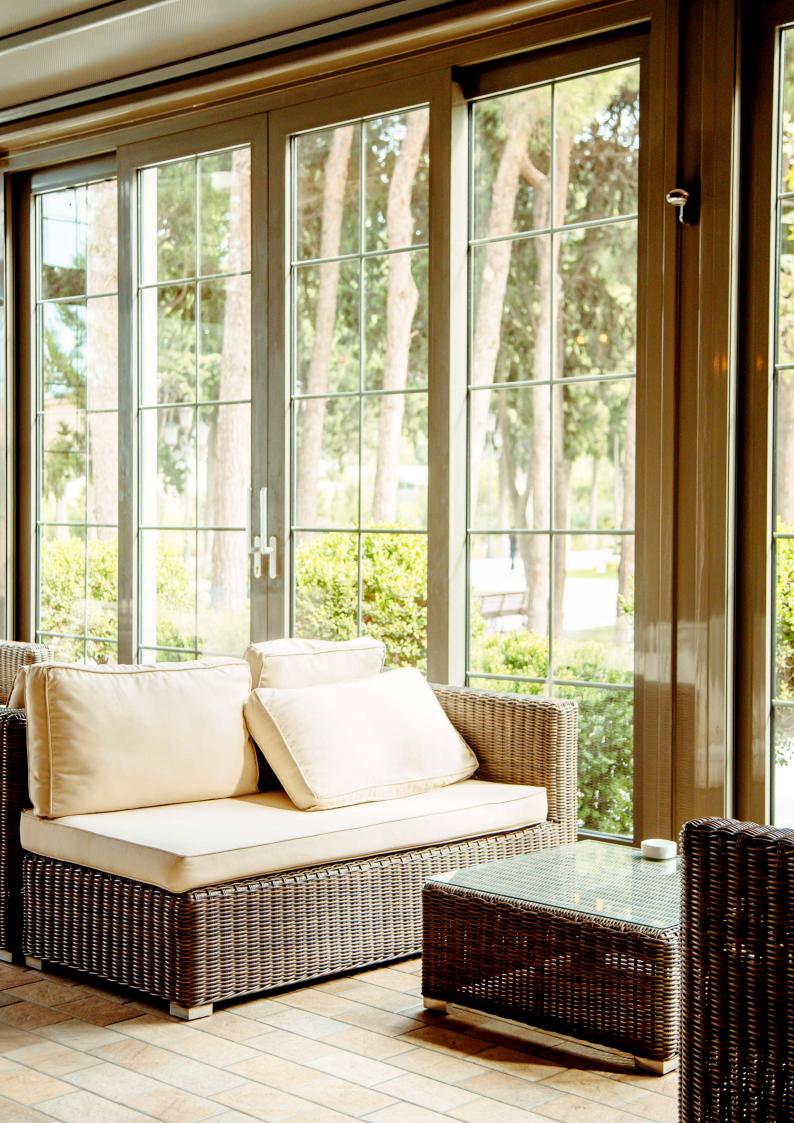

# Sliding

Effortlessly smooth-sliding and graceful, our impressive sliding doors create a wide amount of unimaginable space and an inviting contemporary character.

# **Unlimited Opening Width**

Have as much light, air and freedom of movement as you wish, TUSCAN sliding system open your rooms in a most elegant and efficient manner. Doors can be pushed aside very easily, creating ample space to move through and entertain during those special family occasion.